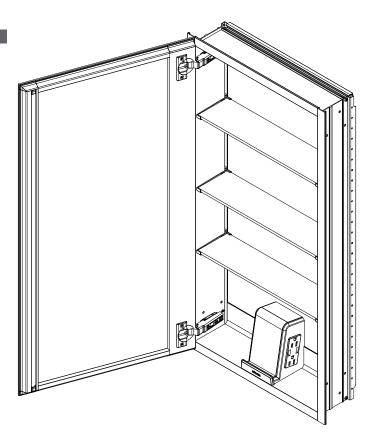

### Features

- Motion sensing interior lighting, activated upon door opening
- Phone holder to support charge via USB
- Magnetic Storage\*
- 2-Electrical Outlets with USB charging ports\*
- Accessory installs at cabinet base regardless of left-hand or right-hand hinge orientation
- \* Outlet and magnetic storage sides are interchangeable based on preferred positioning

#### • PL PORTRAY