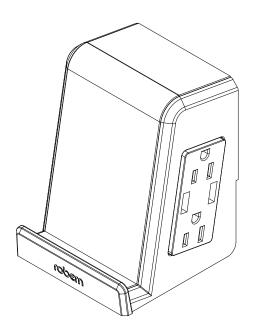

### Features

- Motion sensing interior lighting, activated upon door opening
- Phone holder to support charge via USB
- Magnetic Storage\*
- 2-Electrical Outlets with USB charging ports\*
- Accessory installs at cabinet base regardless of left-hand or right-hand hinge orientation
- \* Outlet and magnetic storage sides are interchangeable based on preferred positioning