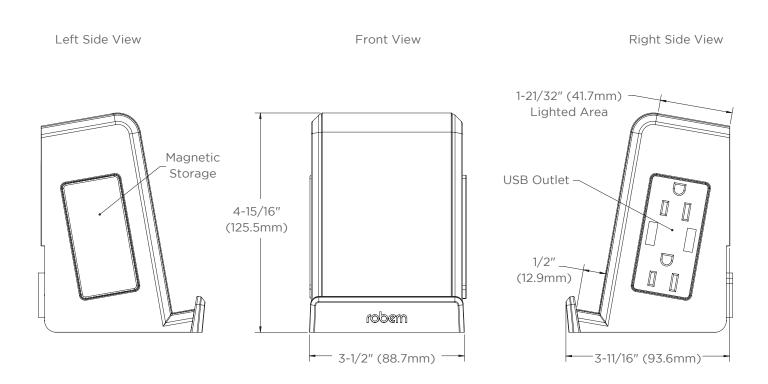

### Features

- Motion sensing interior lighting, activated upon door opening
- Phone holder to support charge via USB
- Magnetic Storage\*
- 2-Electrical Outlets with USB charging ports\*
- Accessory installs at cabinet base regardless of left-hand or right-hand hinge orientation
- \* Outlet and magnetic storage sides are interchangeable based on preferred positioning

#### Dimensions

Width: 3-1/2" (88.7mm) Height: 4-15/16" (125.5mm) Depth: 3-11/16" (93.6mm)