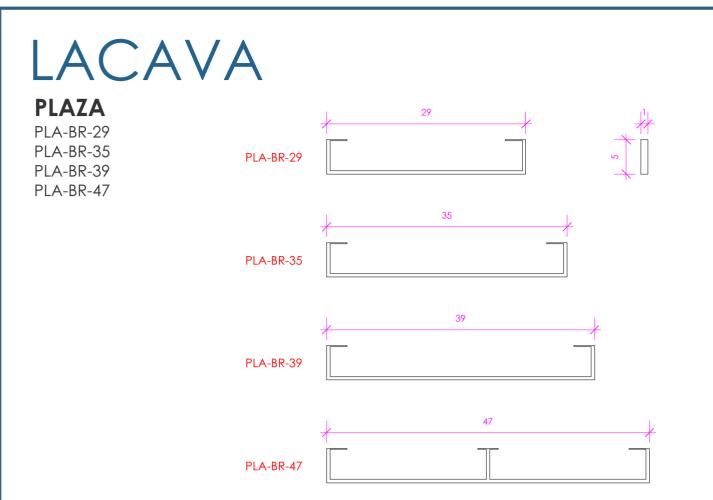

## FINISHES:

|                                                              |                                                        |                                      | * * * * * * * *                                                                                                        | ******  |                                                                                                         |                                                                                 |
|--------------------------------------------------------------|--------------------------------------------------------|--------------------------------------|------------------------------------------------------------------------------------------------------------------------|---------|---------------------------------------------------------------------------------------------------------|---------------------------------------------------------------------------------|
| - METAL TOWEL BAR                                            | WOOD:                                                  |                                      |                                                                                                                        |         |                                                                                                         |                                                                                 |
| - PLA-BR-29 USED WITH PLA-W-30                               | STANDARD:                                              | PREMIL                               | 31 - WHITE OAK 52 -   47 - SMOKY WALNUT 50 -   08 - MATTE WHITE 85 -   35 - MATTE ARDESIA 88 -   54 - MATTE TAUPE 84 - |         |                                                                                                         |                                                                                 |
| PLA-BR-35 USED WITH PLA-W-36                                 | 02 - NATURAL CHE                                       |                                      |                                                                                                                        |         | RED OAK                                                                                                 |                                                                                 |
| PLA-BR-39 USED WITH PLA-W-40<br>PLA-BR-47 USED WITH PLA-W-48 | 24 - CLASSIC WALK                                      |                                      |                                                                                                                        |         | N BLUE                                                                                                  |                                                                                 |
| - PROUDLY HANDMADE IN THE USA                                | 20 - ASH GRAY<br>06 - WENGE                            | 08 - MAI                             |                                                                                                                        |         | - GLOSS WHITE 08T1 - WHITE W/ TEXTUR                                                                    |                                                                                 |
|                                                              | 33 - AFRICAN<br>MAHOGANY                               | 54 - MAT                             |                                                                                                                        |         | ARDESIA<br>AUPE<br>BLACK                                                                                | 35T1 - ARDESIA W/ TEXTURE<br>54T1 - TAUPE W/ TEXTURE<br>16T1 - BLACK W/ TEXTURE |
|                                                              | COUNTERTOP:                                            |                                      |                                                                                                                        | METALS: |                                                                                                         |                                                                                 |
|                                                              | STONE:                                                 | QUARTZ:                              | SOLID SU                                                                                                               | IRFACE: | METAL:                                                                                                  |                                                                                 |
|                                                              | WH - BIANCO<br>LN - LINAC<br>SL - ATHENS<br>BN - STORM | PR - PURO<br>FS - FOSSIL<br>AH - ASH | - FOSSIL G - POLISH                                                                                                    |         | 21 - BRUSHED STAINLESS STEEL<br>10 - POLISHED STAINLESS STEEL<br>51 - BRUSHED BRASS<br>44 - MATTE BLACK |                                                                                 |