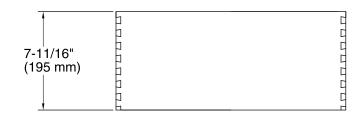

oplin<sup>®</sup> vanities.
- Catalyzed conversion varnish provides a durable moisture-resistant finish.
- Full-extension 18-inch depth drawer with slow-close under-mount slides for smooth opening.
- Requires the K-99738 Appliance Tray.
- Can be paired with the K-99677 Adjustable Shelf or K-99678 Adjustable Shelf with Electrical Outlets.

## Material

Solid wood and veneers.

## **Required Products/Accessories**

K-99738 Appliance Tray



## **Codes/Standards**

EPA TSCA Title VI CARB P2

#### **KOHLER® One-Year Limited Warranty**

See website for detailed warranty information.

#### **Available Colors/Finishes**

Color tiles intended for reference only.

Color Code Description

1WR Oxford Maple



# Rollout Drawer K-99679-SH10

# **KOHLER**<sub>®</sub>

# Rollout Drawer K-99679-SH10







#### **Technical Information**

All product dimensions are nominal.

## Notes

Install this product according to the installation guide.