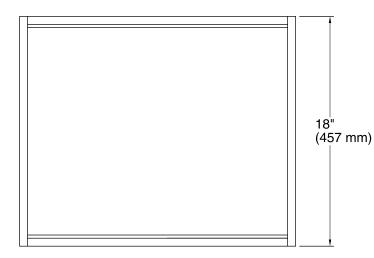

35 Poplin<sup>®</sup> vanities.
- Catalyzed conversion varnish provides a durable moisture-resistant finish.
- Full-extension 18-inch depth drawer with slow-close under-mount slides for smooth opening.
- Requires the K-99738 Appliance Tray.
- Can be paired with the K-99677 Adjustable Shelf or K-99678 Adjustable Shelf with Electrical Outlets.

## Material

Solid wood and veneers.

## **Required Products/Accessories**

K-99738 Appliance Tray



## **Codes/Standards**

EPA TSCA Title VI CARB P2

#### **KOHLER® One-Year Limited Warranty**

See website for detailed warranty information.

#### **Available Colors/Finishes**

Color tiles intended for reference only.

Color Code Description

1WR Oxford Maple



# Rollout Drawer K-99679-SH10

# **KOHLER**<sub>®</sub>

# Rollout Drawer K-99679-SH10







#### **Technical Information**

All product dimensions are nominal.

## Notes

Install this product according to the installation guide.