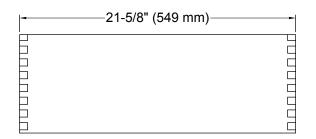

Poplin<sup>®</sup> vanities.
- Catalyzed conversion varnish provides a durable moisture-resistant finish.
- Full-extension 18-inch depth drawer with slow-close under-mount slides for smooth opening.
- Requires the K-99738 Appliance Tray.
- Can be paired with the K-99677 Adjustable Shelf or K-99678 Adjustable Shelf with Electrical Outlets.

## Material

Solid wood and veneers.

## **Required Products/Accessories**

K-99738 Appliance Tray



## **Codes/Standards**

EPA TSCA Title VI CARB P2

#### **KOHLER® One-Year Limited Warranty**

See website for detailed warranty information.

#### **Available Colors/Finishes**

Color tiles intended for reference only.

Color Code Description

1WR Oxford Maple



# Rollout Drawer K-99679-SH10

# **KOHLER**<sub>®</sub>

# Rollout Drawer K-99679-SH10







#### **Technical Information**

All product dimensions are nominal.

## Notes

Install this product according to the installation guide.