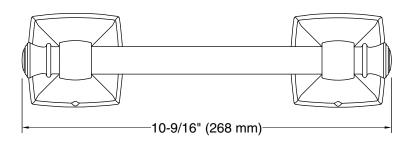

## **Technical Information**

All product dimensions are nominal. Installation Type: Wall-mount

Material: Zinc, Stainless Steel