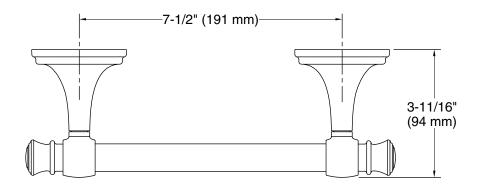

## **Technical Information**

All product dimensions are nominal. Installation Type: Wall-mount

Material: Zinc, Stainless Steel