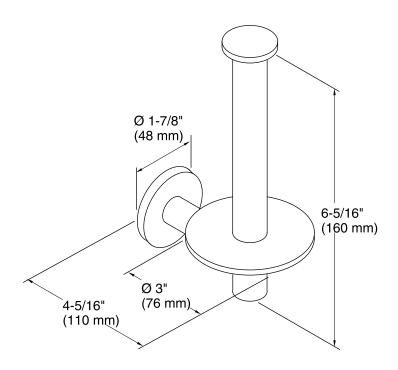

al included component/s: Installation tools.



### Codes/Standards

None Applicable

# KOHLER® Faucet Lifetime Limited Warranty

See website for detailed warranty information.

### **Available Color/Finishes**

Color tiles intended for reference only.

| Color | Code | Description                   |
|-------|------|-------------------------------|
|       | CP   | Polished Chrome               |
|       | SN   | Vibrant® Polished Nickel      |
|       | AF   | Vibrant® French Gold          |
|       | BGD  | Vibrant® Moderne Brushed Gold |
|       | BN   | Vibrant® Brushed Nickel       |
|       | BV   | Vibrant® Brushed Bronze       |
|       | BL   | Matte Black                   |
|       | RGD  | Vibrant Rose Gold             |
|       |      |                               |









### **Technical Information**

All product dimensions are nominal.

#### **Notes**

Install this product according to the installation guide.