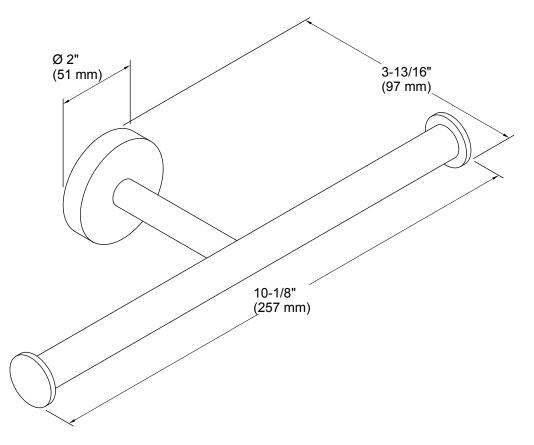

## Features

- KOHLER finishes resist corrosion and tarnish.
- Coordinates with contemporary faucets and accessories.

#### Material

• Premium metal construction for durability.

### Installation

• Tools and installation template included.



Codes/Standards None Applicable

KOHLER<sup>®</sup> Faucet Lifetime Limited Warranty See website for detailed warranty information.

# Available Colors/Finishes

Color tiles intended for reference only.

| Color | Code | Description |
|-------|------|-------------|
|       |      |             |



P Polished Chrome

BN Vibrant® Brushed Nickel



# **KOHLER**<sub>®</sub>

# double toilet tissue holder K-27289



# **Technical Information**

All product dimensions are nominal.

# Notes

Install this product according to the installation instructions.

CAUTION: Risk of personal injury. Do not install these products in any area where they are likely to be used inadvertently as a grab bar or support bar. These products are not designed or intended for use as a grab bar or support bar.