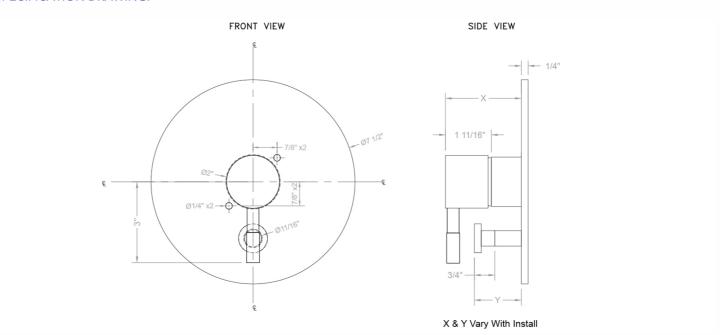

### **AVAILABLE FINISHES:**

| Polished Chrome (PCH)   | Satin Chrome (SC)   | Bronze Umber (BU)     |
|-------------------------|---------------------|-----------------------|
| Satin Nickel (SN)       | Pewter (PEW)        | Caramel Bronze (CB)   |
| Polished Nickel (PN)    | Antique Brass (AB)  | Antique Copper (ACU)  |
| Oil-Rubbed Bronze (ORB) | Polished Brass (PB) | Polished Copper (PCU) |
| Vintage Bronze (VB)     | Satin Brass (SB)    | Matte Black (MBK)     |
| Satin Gold (SG)         | Polished Gold (PG)  | Black Nickel (BKN)    |
| Bombay Gold (BG)        | Jewelers Gold (JG)  | Europa Bronze (EB)    |
| White (WH)              | Sedona Beige (SDB)  | Tristan Brass (TB)    |
| Unlacquered Brass (ULB) | Satin Cooper (SCU)  |                       |

#### SPECIFICATION DRAWING: