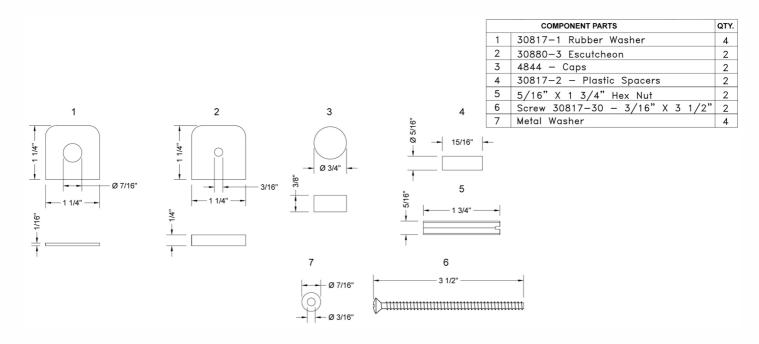

|-------------------------|-------------------------|----------------------|
| Satin Nickel (SN)       | Pewter (PEW)            | Caramel Bronze (CB)  |
| Polished Nickel (PN)    | Antique Brass (AB)      | Antique Copper (ACU) |
| Oil-Rubbed Bronze (ORB) | Polished Brass (PB)     | Polished Copper (PCU |
| Vintage Bronze (VB)     | Satin Brass (SB)        | Rose Gold (RG)       |
| Matte Black (MBK)       | Satin Gold (SG)         | Polished Gold (PG)   |
| Black Nickel (BKN)      | Bombay Gold (BG)        | Jewelers Gold (JG)   |
| Europa Bronze (EB)      | White (WH)              | Sedona Beige (SDB)   |
| Tristan Brass (TB)      | Unlacquered Brass (ULB) | Satin Cooper (SCU)   |
|                         |                         |                      |

#### SPECIFICATION DRAWING: