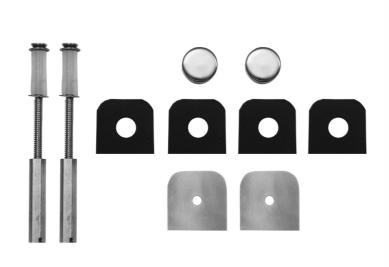

# Glass Mounting Kit for H80 Front Mount Shower Door Pulls

#### **FEATURES:**

- Can be used as a towel bar, foot rest, or shaving station when mounted horizontally
- Separate glass mounting kit required for front glass shower door handles
- Not to be used as grab bar
- All brass construction, fully polished & plated
- Separate glass mounting kit required for front glass shower door handles