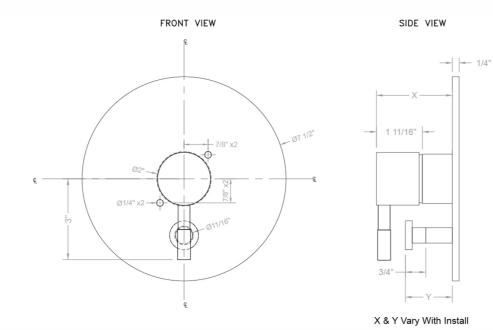

er for diverting between multiple devices (for example, diverting between a showerhead and a handshower)
- Requires rough valve J-DIV-CSV
- Lever trim is ADA compliant

#### AVAILABLE FINISHES:

| Polished Chrome (PCH)   | Satin Chrome (SC)   |
|-------------------------|---------------------|
| Satin Nickel (SN)       | Pewter (PEW)        |
| Polished Nickel (PN)    | Antique Brass (AB)  |
| Oil-Rubbed Bronze (ORB) | Polished Brass (PB) |
| Vintage Bronze (VB)     | Satin Brass (SB)    |
| Matte Black (MBK)       | Satin Gold (SG)     |
| Black Nickel (BKN)      | Bombay Gold (BG)    |
| Europa Bronze (EB)      | White (WH)          |
| Tristan Brass (TB)      | Unlacquered Brass   |
|                         |                     |

ULBB Satin Cooper (SCU)

#### SPECIFICATION DRAWING: