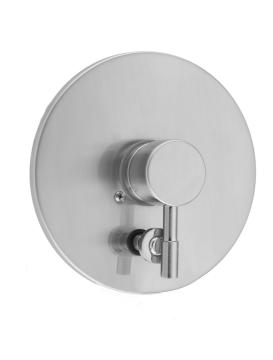

## Round Plate With Round Contempo Lever Trim For Pressure Balance Cycling Valve With Built-in Diverter (J-DIV-CSV)

#### FEATURES:

- All brass construction
- Rotating the handle counter clockwise turns on the water & controls the water temperature
- Built in diverter for diverting between multiple devices (for example, diverting between a showerhead and a handshower)
- Requires rough valve J-DIV-CSV
- Lever trim is ADA compliant