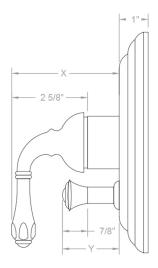

dshower)

- Requires rough valve J-DIV-PBV
- Lever trim is ADA compliant

#### **AVAILABLE FINISHES:**

| Polished Chrome (PCH)   | Satin Chrome (SC)   |
|-------------------------|---------------------|
| Satin Nickel (SN)       | Pewter (PEW)        |
| Polished Nickel (PN)    | Antique Brass (AB)  |
| Oil-Rubbed Bronze (ORB) | Polished Brass (PB) |
| Vintage Bronze (VB)     | Satin Brass (SB)    |
| Matte Black (MBK)       | Satin Gold (SG)     |
| Black Nickel (BKN)      | Bombay Gold (BG)    |
| Europa Bronze (EB)      | White (WH)          |
| Tristan Brass (TB)      |                     |

Bronze Umber (BU) Caramel Bronze (CB) Antique Copper (ACU) Polished Copper (PCU) Rose Gold (RG) Polished Gold (PG) Jewelers Gold (JG) Sedona Beige (SDB)

### SPECIFICATION DRAWING:



SIDE VIEW



X & Y Vary With Install