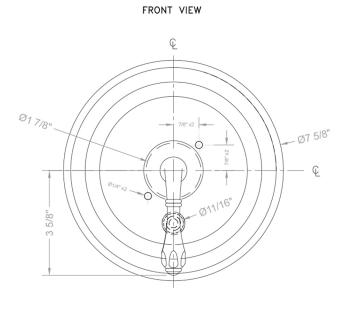

ead and a handshower)

- Requires rough valve J-DIV-PBV
- Lever trim is ADA compliant

#### **AVAILABLE FINISHES:**

| Polished Chrome (PCH)   | Satin Chrome (SC)   |
|-------------------------|---------------------|
| Satin Nickel (SN)       | Pewter (PEW)        |
| Polished Nickel (PN)    | Antique Brass (AB)  |
| Oil-Rubbed Bronze (ORB) | Polished Brass (PB) |
| Vintage Bronze (VB)     | Satin Brass (SB)    |
| Matte Black (MBK)       | Satin Gold (SG)     |
| Black Nickel (BKN)      | Bombay Gold (BG)    |
| Europa Bronze (EB)      | White (WH)          |
| Tristan Brass (TB)      |                     |

Bronze Umber (BU) Caramel Bronze (CB) Antique Copper (ACU) Polished Copper (PCU) Rose Gold (RG) Polished Gold (PG) Jewelers Gold (JG) Sedona Beige (SDB)

### SPECIFICATION DRAWING:



SIDE VIEW



X & Y Vary With Install