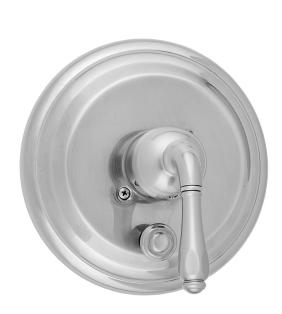

# Round Step 2-Hole Plate With Smooth Lever Trim For Pressure Balance Valve With Built-in Diverter (J-DIV-PBV)

#### **FEATURES**:

- All brass construction
- Moving lever up and down controls the volume of water and turns water on and off
- Rotating the handle left and right controls the water temperature
- Built in diverter for diverting between multiple devices (for example, diverting between a showerhead and a handshower)

- Requires rough valve J-DIV-PBV
- Lever trim is ADA compliant