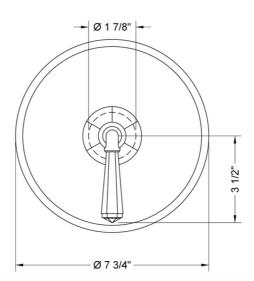

Bronze Umber (BU) Caramel Bronze (CB) Antique Copper (ACU) Polished Copper (PCU) Rose Gold (RG) Polished Gold (PG) Jewelers Gold (JG) Sedona Beige (SDB)

SPECIFICATION DRAWING:

FRONT VIEW